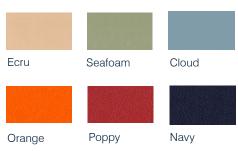

# **MODULO CLASSIC SUITE**

CODE: RES400

# **PRODUCT DESCRIPTION**

Flexible and collaborative ensemble comprising of three RES86 Curved Booth Lounges and one Pedestal Table.



#### SPECIFICATIONS

W2400 D1800 H900

### **SWATCHES**

Standard Range (Soft furnishings)

#### KEYLARGO



#### LUSTRELL CHARISMA



# Core Range (Table top)

#### LAMINEX



White

Greystone\*^

Premium range available - see House Colour brochure.

# FRAME COLOURS





## **OPTIONS**

Wide range of colours (see House Colours) Writable Top (Wilsonart Markerboard / Laminex Diamond Gloss) Frame colour (See House Colours) Lockable Castors Customised L shape lounge configuration Customised lounges to seat up to 12 Height adjustable table Flip table

# **TABLE COMPOSITION**

18mm Laminate top (Laminex E0 board) Steel Pedestal Base 1000mmW x 1000mmD x 720mmH

# LOUNGE COMPOSITION

Timber frame Commercial upholstery Foam padding Nylon glides





# **BAY SUITE**

**RES313** 

### **PRODUCT DESCRIPTION**

Flexible and collaborative ensemble comprising of three RES86 Curved Booth Lounges and one Pedestal Table.