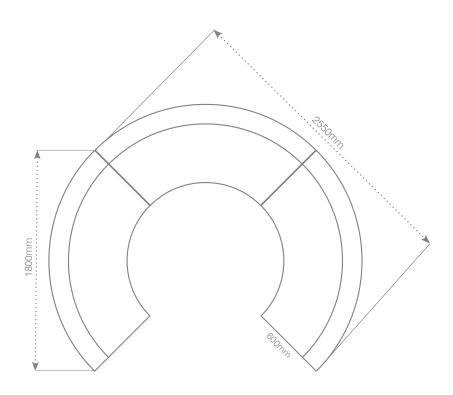

ELL CHARISMA



# Core Range (Table top)

#### LAMINEX



White

Greystone\*^

Premium range available - see House Colour brochure.

# FRAME COLOURS





## **OPTIONS**

Wide range of colours (see House Colours) Writable Top (Wilsonart Markerboard / Laminex Diamond Gloss) Frame colour (See House Colours) Lockable Castors Customised L shape lounge configuration Customised lounges to seat up to 12 Height adjustable table Flip table

# **TABLE COMPOSITION**

18mm Laminate top (Laminex E0 board) Steel Pedestal Base 1000mmW x 1000mmD x 720mmH

# LOUNGE COMPOSITION

Timber frame Commercial upholstery Foam padding Nylon glides





# **BAY SUITE**

**RES313** 

### **PRODUCT DESCRIPTION**

Flexible and collaborative ensemble comprising of three RES86 Curved Booth Lounges and one Pedestal Table.