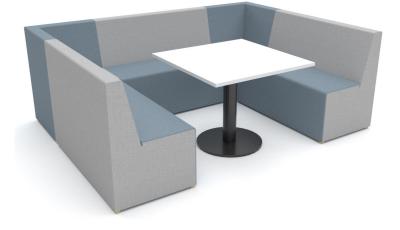

# **PRODUCT DESCRIPTION**

Flexible and collaborative ensemble comprising of three RES86 Curved Booth Lounges and one Pedestal Table.

#### SPECIFICATIONS

W2400 D1800 H900