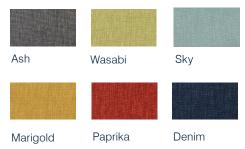

# **MODULO CLASSIC SUITE**

CODE: RES400

# **PRODUCT DESCRIPTION**

Flexible and collaborative ensemble comprising of three RES86 Curved Booth Lounges and one Pedestal Table.



#### SPECIFICATIONS

W2400 D1800 H900

### **SWATCHES**

Standard Range (Soft furnishings)

#### KEYLARGO



#### LUSTRELL CHARISMA



# Core Range (Table top)

#### LAMINEX



White

Greystone\*^

Premium range available - see House Colour brochure.

# FRAME COLOURS





## **OPTIONS**

Wide range of colours (see House Colours) Writable Top (Wilsonart Markerboard / Laminex Diamond Gloss) Frame colour (See House Colours) Lockable Castors Customised L shape lounge configuration Customised lounges to seat up to 12 Height adjustable table Flip table

# **TABLE COMPOSITION**

18mm Laminate top (Laminex E0 board) Steel Pedestal Base 1000mmW x 1000mmD x 720mmH

# LOUNGE COMPOSITION

Timber frame Commercial upholstery Foam padding Nylon glides





# **BAY SUITE**

**RES313** 

### **PRODUCT DESCRIPTION**

Flexible and collaborative ensemble comprising of three RES86 Curved Booth Lounges and one Pedes